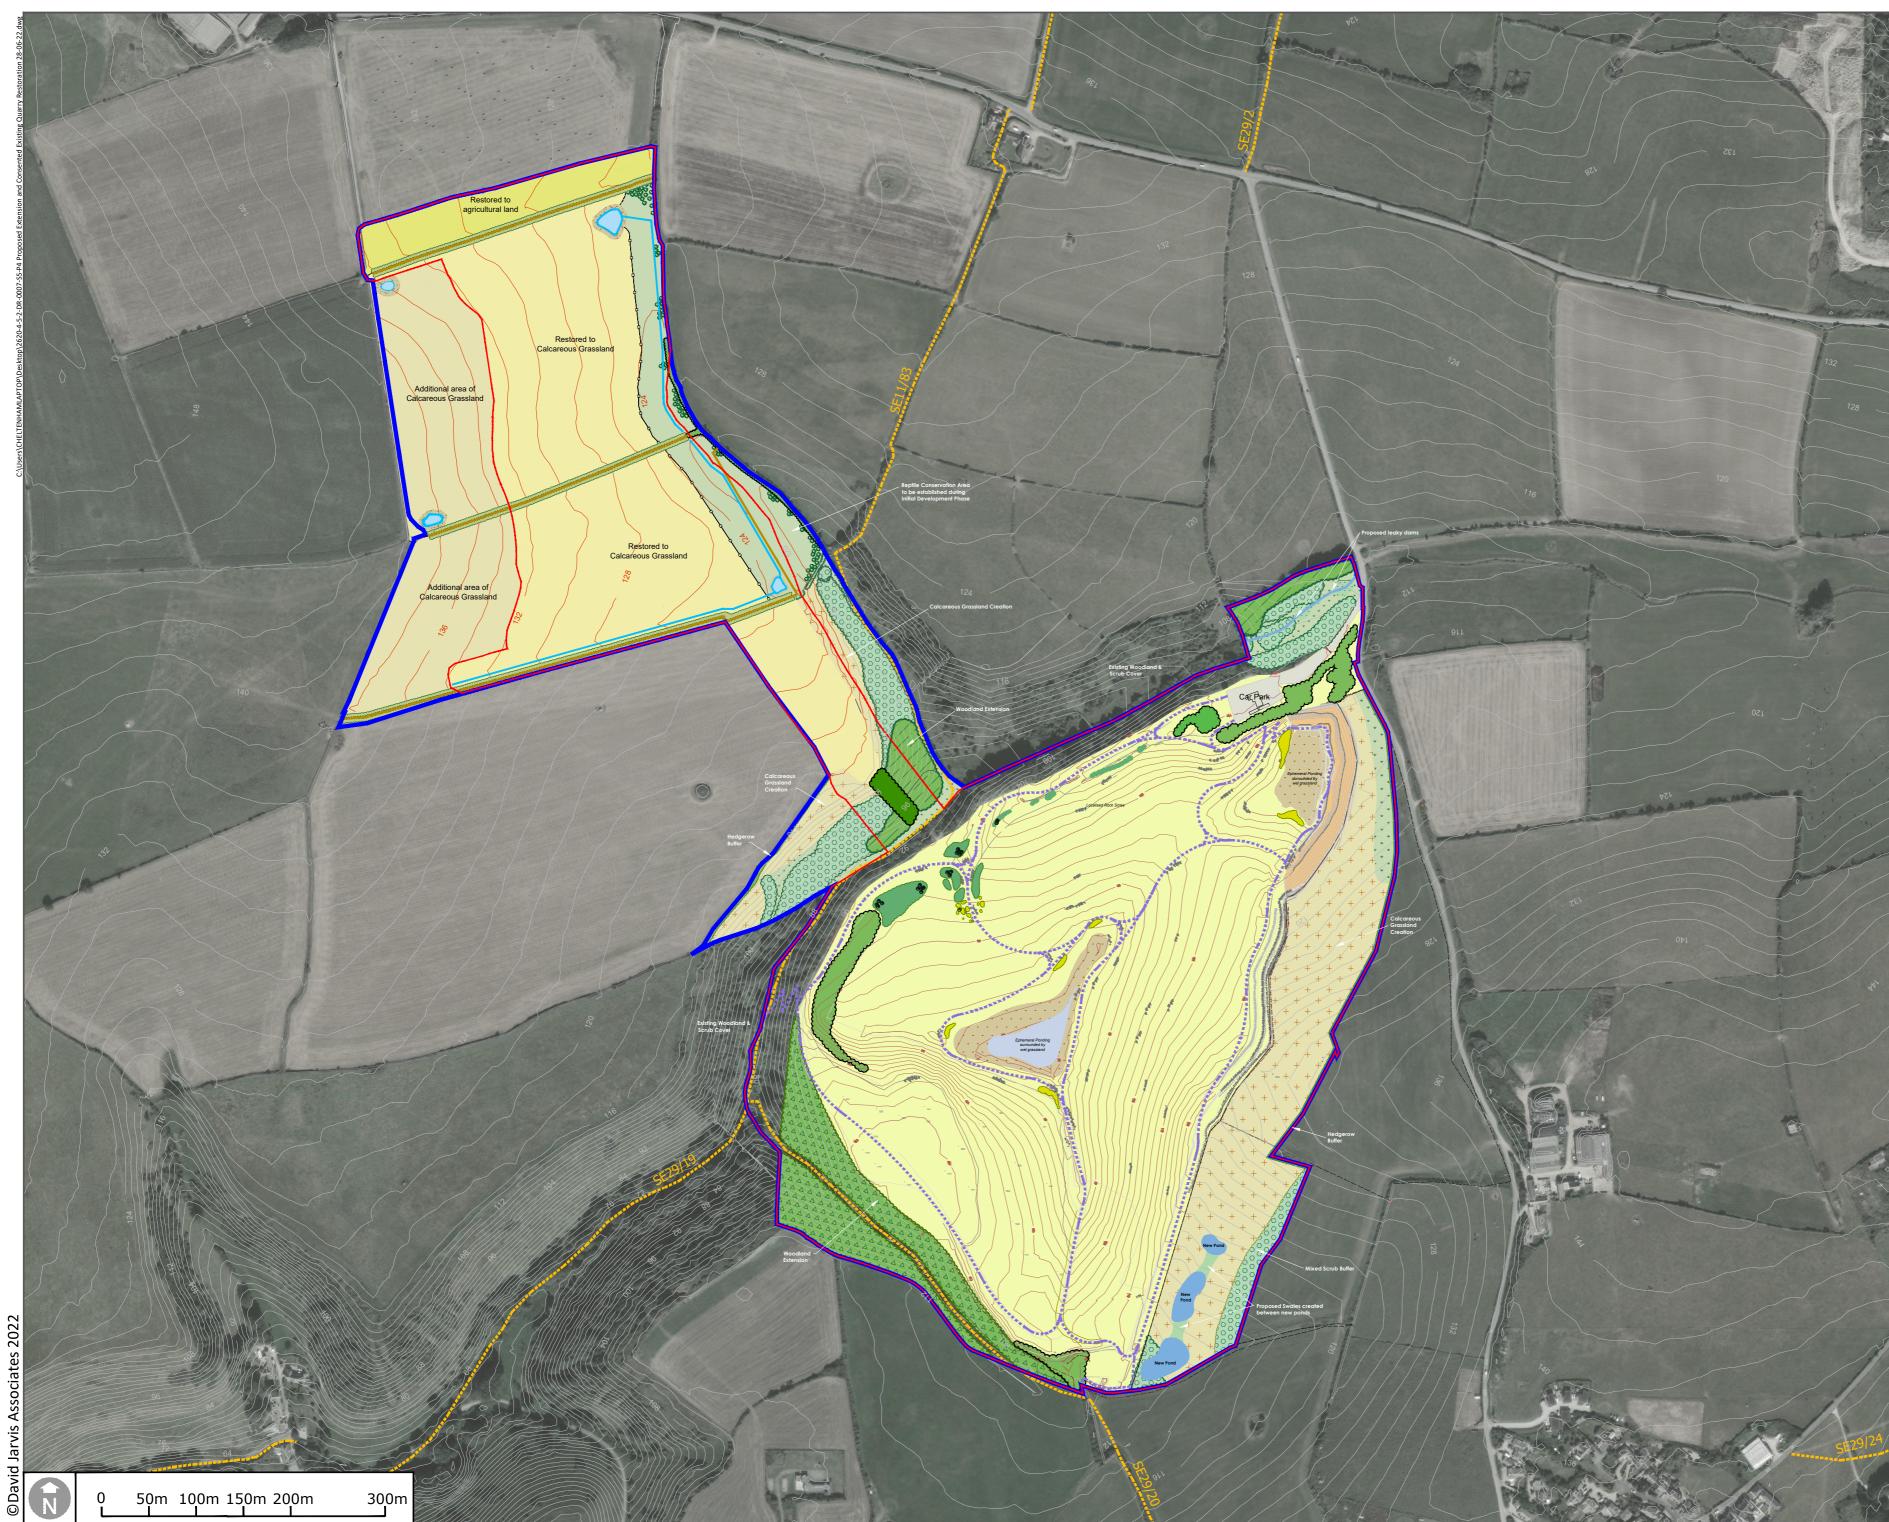

## KEY Boundary: Application Site Boundary: Freehold Ownership Existing Ground Surface Contours (at 2m intervals) Existing Public Right of Way Existing vegetation (to be retained) Proposed Restoration Ground Surface Contours (at 2m intervals) Approved Restoration Habitats Approved Area of Lowland Calcareous Grassland Approved Broadleaved Woodland Planting Approved Broadleaved Scrub and Woodland Edge Planting Approved Ephemeral Pond Approved Area of Wet Grassland Approved Area of Light Standard Tree Planting Approved bio Rock Scree Approved Blockstone Piles and Approved Exposed Portland Rock Quarry Faces Approved Indicative Future Pathway (Public Rights of Way) Proposed Restoration Habitats roposed Area Restored to Agriculture Proposed Area Restored to Lowland Calcareous Grassland Proposed Additional Areas Restored to Lowland Calcareous Grassland Proposed Area Restored to Rough Grassland Proposed Area Restored to Broadleaved Woodland Proposed Area Restored to Native Scrub Proposed Native Scrub along Drystone Wall Proposed Restored Drystone Wall Proposed Pond Proposed Shallow Swales Proposed Pond Margins Restored to Areas of Marshy Damp Grassland Proposed Stock Fence Proposed Habitat Enhancement Areas Proposed Area of Lowland Calcareous + Grassland Creation Proposed Extension of Lowland Mixed Woodland Proposed Extension of Lowland Broadleaved Woodland Proposed Extension of Lowland Mixed Scrub Proposed Pond Creation Proposed Aquatic Marginal Vegetation Creation Proposed Neutral Grassland Creation ¥ 4 Status

#### Client SUTTLE STONE QUARRIES

Project

## SWANWORTH QUARRY EXTENSION

Drawing Title

### COMPOSITE RESTORATION AND HABITATS PLAN

| Client Ref.<br>- | Drawing Ref. 2620-4-5-3 |                      | Drawing No. <b>DR-0007</b>   |  |
|------------------|-------------------------|----------------------|------------------------------|--|
| Scale<br>1:4,000 |                         | Sheet Size <b>A2</b> | Date Plotte<br><b>04/11/</b> |  |